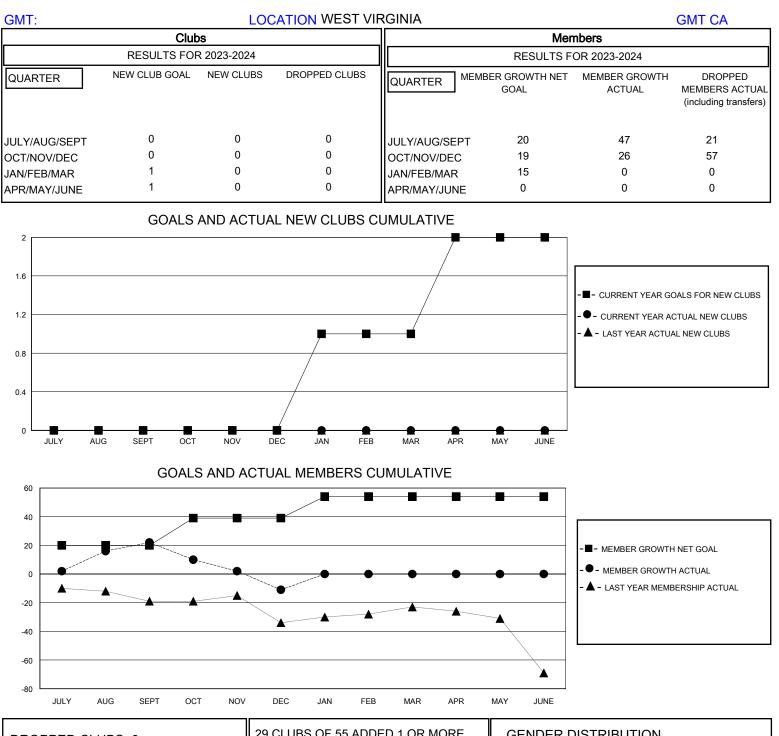

## District 29 I

Results as of: 12/31/2023

| DROPPED CLUBS: 0 |    | 29 CLUBS OF 55 ADDED 1 OR MORE               | GENDER DISTRIBUTION                    |              |     |
|------------------|----|----------------------------------------------|----------------------------------------|--------------|-----|
|                  |    | NEW MEMBERS                                  | MALE                                   | 900 (62.15%) |     |
|                  |    |                                              | FEMALE                                 | 547 (37.78%) |     |
| DROPPED MEMBERS  |    |                                              |                                        |              |     |
| DECEASED         | 14 | CLICK HERE FOR CUMULATIVE<br>MEMBERSHIP DATA | TOTAL FAMILY UNIT MEMBERS              |              | 464 |
| CLUB CANCELLED   | 0  |                                              | FAMILY MEMBERS PAYING HALF 236<br>DUES |              | 226 |
| OTHER            | 64 |                                              |                                        |              | 230 |
| TOTAL            | 78 |                                              |                                        |              |     |